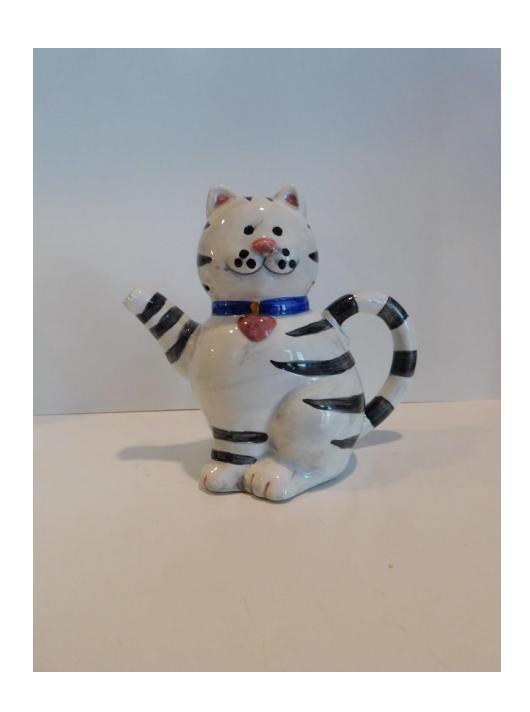

## ARTIFACT COLLECTION FORM

ID Name/Number: 0000202411 Date Received: 07/23/2024

| Item            | Vintage Cat Teapet                                               |  |
|-----------------|------------------------------------------------------------------|--|
| item            | Vintage Cat Teapot                                               |  |
| Description     | Black and white pink nose striped cat wearing a blue collar with |  |
|                 | a pink heart.                                                    |  |
| Donor           | Lovetta Gipson                                                   |  |
| Source/         | Irma Montgomery                                                  |  |
| Originated      |                                                                  |  |
| from            |                                                                  |  |
| Credit given to | The Irma Montgomery Collection of Vintage Teapots                |  |
| (From the       |                                                                  |  |
| collection of)  |                                                                  |  |
| Additional      | Made in China 1980-1989                                          |  |
| Information     |                                                                  |  |
|                 |                                                                  |  |
|                 |                                                                  |  |
|                 |                                                                  |  |
|                 |                                                                  |  |
|                 |                                                                  |  |
| Date:           | Completed by: Sandra Jones                                       |  |
| Completed &     |                                                                  |  |
| Scanned:        | Scanned by:                                                      |  |
|                 | ,                                                                |  |
|                 |                                                                  |  |